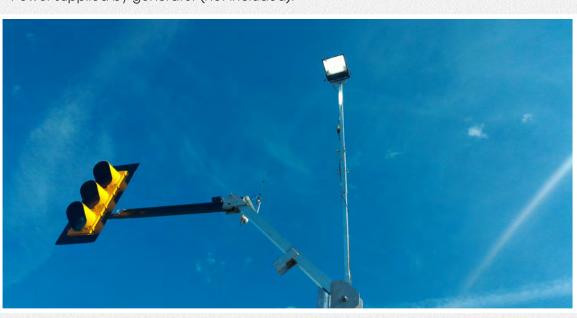

## **High Powered LED Illumination Tower**

North America Traffic understands visibility is an important safety requirement in work zones. We have developed a High Powered LED Illumination Tower which integrates seamlessly with our PTL 2.4x Portable Traffic Signal.

## High Powered LED Illumination Tower

- 25,000 lumens
- 200 Watts (equivalent to a 500 Watt metal halide bulb)
- Deployed height of 9 meters (29.5 feet)
- 2.5 times longer runtime on a tank of fuel, compared to a 500 Watt metal halide bulb
- 50,000 hour LED lifetime
- Safer to handle; no bulbs to break and safe handling practices for mercury
- Power supplied by generator (not included).