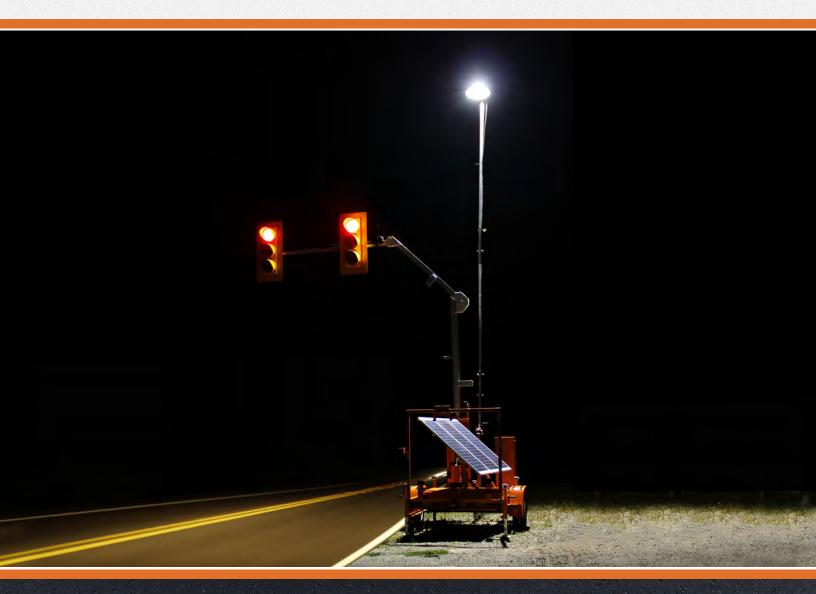

## **High Powered LED Illumination Tower**

North America Traffic understands visibility is an important safety requirement in work zones. We have developed a High Powered LED Illumination Tower which integrates seamlessly with our PTL 2.4x Portable Traffic Signal.

## High Powered LED Illumination Tower

- 25,000 lumens
- 200 Watts (equivalent to a 500 Watt metal halide bulb)
- Deployed height of 9 meters (29.5 feet)
- 2.5 times longer runtime on a tank of fuel, compared to a 500 Watt metal halide bulb
- 50,000 hour LED lifetime
- Safer to handle; no bulbs to break and safe handling practices for mercury
- Power supplied by generator (not included).