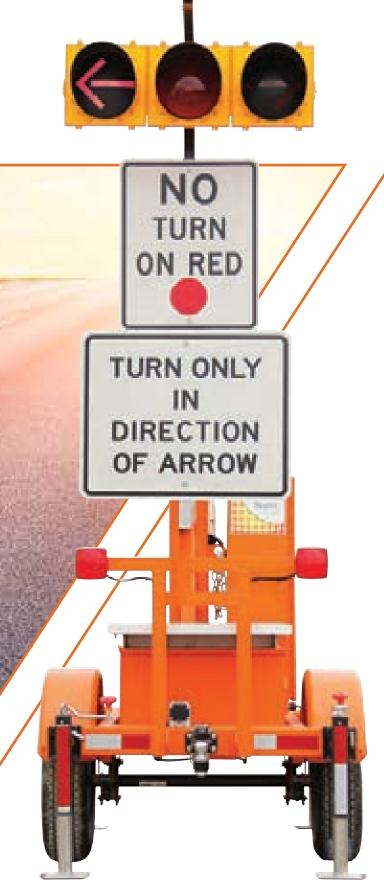

## **DAD 3.9 DRIVEWAY ASSISTANCE DEVICE**

ON RED

The DAD 3.9 model is a Driveway Assistance Device (DAD) that is designed for long and short duration work zone projects for safely controlling traffic exiting driveways and/or side roads.

## Key features include:

- · Lightweight with a small footprint
- 21 day operation (without sun)
- Recharging by 120VAC charger and 100 watt solar panel
- 12" circular LED lamps consisting of central red and right/left red arrows

## **BENEFITS:**

- User-friendly controller design Operator training takes only a few minutes for basic and complex setups
- Push button convenience with user input messages on full colour LCD controller screen
- Visual feedback from the controller guides the user through the simple programming process
- A 24V power system provides efficiency and power conservation by means of display screen dimming, advanced solar collection and regulation, and reduced power loss through wiring
- · Full conflict monitoring
- Up to 18 DAD units can be used together in one work zone
- For use with North America Traffic's Gen 3
   Portable Temporary Traffic Signals (PTTS)